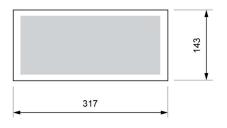

## **Dimensions**

# Recessed mounting (cut: 265 x 120 mm)

Flush mounting (cut: 300 x 127 mm)