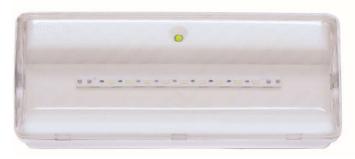

## DATA SHEET. Model: LLA-150.

Self-contained emergency luminaire with nonmaintained functioning of the L Basic Led Autotest series.

## Description

Self-contained emergency luminaire with Autotest function for surface mounting, recessed mounting through recessing frame, flush mounting through flushing box or watertight mounting through watertight

Illumination by means of LED strip without internal diffuser.

Timeless and resistant design with transparent, soft opal (-8%) or strong opal (-30%) diffuser.

#### **Technical characteristics**

Lamp in emergency 3 x LED White 5,700 K

N/A Lamp in maintained Flux in emergency 150 lm Flux in maintained N/A

1 x LED bicolor Charge/fault indicator (green and red)

Autonomy 1 h