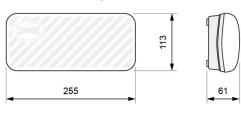

ation by means of LED strip without internal diffuser.

Timeless and resistant design with transparent, soft opal (-8%) or strong opal (-30%) diffuser.

#### **Technical characteristics**

Lamp in emergency 3 x LED White 5,700 K

N/A Lamp in maintained Flux in emergency 150 lm Flux in maintained N/A

1 x LED bicolor Charge/fault indicator (green and red)

Autonomy 1 h

Supply voltage 230 Vac - 50 Hz

Operation temperature 0 ÷ 40°C Mains power 1.5 W

Battery Ni-Cd (HT) 3.6 V - 0.7 Ah

Remote controllable Yes (TL-300) IP42 - IK04 Protection rating Electrical insulation Class II

Applicable legislation CE marking (93/68/CEE):

> 2014/35/EU 2014/30/EU 2011/65/EU

#### **Photometric curve**



DATA SHEET. Model: LLA-150 \_ Rev. 01 (February 2024)









## **Dimensions**

# Surface mounting



# Recessed mounting (cut: 265 x 120 mm)





Flush mounting (cut: 300 x 127 mm)









#### **Autotest function**

Each emergency luminaire checks constantly the status of the battery status and the electronics in the presence of mains power and perform automatically two types of different tests:

| Test       | Test       | Test       | Test       | Test       |
|------------|------------|------------|------------|------------|
| Functional | Functional | Functional | Functional | Functional |
| Autonomy   | Autonomy   | Autonomy   | Autonomy   | Autonomy   |

In case of failure, this is indicated on the emergency luminaire by a red LED, whether the luminaire is connected to mains or in emergency mode.

After solving the fault, the *reset* button must be pressed during 3 seconds to in