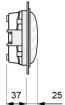

diffuser.

Timeless and resistant design with transparent, soft opal (-8%) or strong opal (-30%) diffuser.

#### **Technical characteristics**

Lamp in emergency 3 x LED White 5,700 K

N/A Lamp in maintained Flux in emergency 150 lm Flux in maintained N/A

1 x LED bicolor Charge/fault indicator (green and red)

Autonomy 1 h

Supply voltage 230 Vac - 50 Hz

Operation temperature 0 ÷ 40°C Mains power 1.5 W

Battery Ni-Cd (HT) 3.6 V - 0.7 Ah

Remote controllable Yes (TL-300) IP42 - IK04 Protection rating Electrical insulation Class II

Applicable legislation CE marking (93/68/CEE):

> 2014/35/EU 2014/30/EU 2011/65/EU

#### **Photometric curve**



DATA SHEET. Model: LLA-150 \_ Rev. 01 (February 2024)









## **Dimensions**

# Surface mounting



# Recessed mounting (cut: 265 x 120 mm)





Flush mounting (cut: 300 x 127 mm)









#### **Autotest function**

Each emergency luminaire checks constantly the status of the battery status and the electronics in the presence of mains power and perform automatically two types of different tests:

| Test       | Test       | Test       | Test       | Test       |
|------------|------------|------------|------------|------------|
| Functional | Functional | Functional | Functional | Functional |
| Autonomy   | Autonomy   | Autonomy   | Autonomy   | Autonomy   |

In case of failure, this is indicated on the emergency luminaire by a red LED, whether the luminaire is connected to mains or in emergency mode.

After solving the fault, the *reset* button must be pressed during 3 seconds to inform the luminaire that it has been restored.