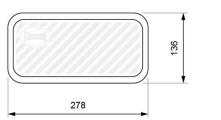

## **Dimensions**

# Recessed mounting (cut: 265 x 120 mm)

Flush mounting (cut: 300 x 127 mm)