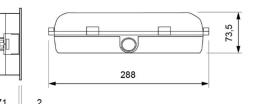

ith transparent, soft opal (-8%) or strong opal (-30%) diffuser.

#### **Technical characteristics**

Lamp in emergency 3 x LED White 5,700 K

N/A Lamp in maintained Flux in emergency 150 lm Flux in maintained N/A

1 x LED bicolor Charge/fault indicator (green and red)

Autonomy 1 h

Supply voltage 230 Vac - 50 Hz

Operation temperature 0 ÷ 40°C Mains power 1.5 W

Battery Ni-Cd (HT) 3.6 V - 0.7 Ah

Remote controllable Yes (TL-300) IP42 - IK04 Protection rating Electrical insulation Class II

Applicable legislation CE marking (93/68/CEE):

> 2014/35/EU 2014/30/EU 2011/65/EU

#### **Photometric curve**



DATA SHEET. Model: LLA-150 \_ Rev. 01 (February 2024)









## **Dimensions**

# Surface mounting



# Recessed mounting (cut: 265 x 120 mm)





Flush mounting (cut: 300 x 127 mm)









#### **Autotest function**

Each emergency luminaire checks constantly the status of the battery status and the electronics in the presence of mains power and perform automatically two types of different tests:

| Test       | Test       | Test       | Test       | Test       |
|------------|------------|------------|------------|------------|
| Functional | Functional | Functional | Functional | Functional |
| Autonomy   | Autonomy   | Autonomy   | Autonomy   | Autonomy   |

In case of failure, this is indicated on the emergency luminaire by a red LED, whether the luminaire is connected to mains or in emergency mode.

After solving the fault, the *reset* button must be pressed during 3 seconds to inform the luminaire that it has been restored.

| <b>☀ ☀</b> − | 1 flash