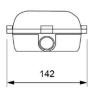

## **Dimensions**

# Recessed mounting (cut: 265 x 120 mm)

Flush mounting (cut: 300 x 127 mm)